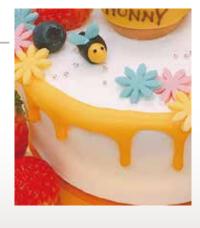

# Heart, Star and small flower

It will make the surface of a cake adorable.

From 450 yen/ for one cake

## **Flowers**

Flowers made from chocolate or buttercream. There might be a case that you cannot choose the ingredients due to the type of flower used.

- \*\*Chocolate flower From 350 yen /each
- **%Buttercream flower From 400 yen / each**
- \*Buttercream flowers are only available with a minimum purchase of 3.

#### Glaze

From 500yen