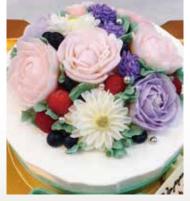

## **Flowers**

Flowers made from chocolate or buttercream. There might be a case that you cannot choose the ingredients due to the type of flower used.

- \*\*Chocolate flower From 350 yen /each
- **%Buttercream flower From 400 yen / each**
- \*Buttercream flowers are only available with a minimum purchase of 3.