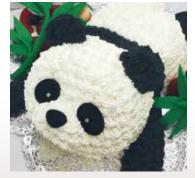

## Piped cream

Making a 3D cake by piping cream on the surface of a cake.

# Unique shapes

It's fully a custom made cake that you decide on every design from a form to decorations.

\*Depending on the form of the cake, there might be a case that you cannot pick a particular type of cake, so, please ask us about that.