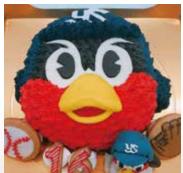

## Piped cream

Making a 3D cake by piping cream on the surface of a cake.

# Unique shapes

It's fully a custom made cake that you decide on every design from a form to decorations.

\*Depending on the form of the cake, there might be a case that you cannot pick a particular type of cake, so, please ask us about that.