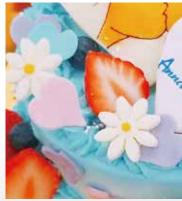

## **Extra Fruits**

+450yen∼

\*\*Please ask staff about the amount/what kinds of fruits are available.

## **Flowers**

Flowers made from chocolate or buttercream. There might be a case that you cannot choose the ingredients due to the type of flower used.

- \*\*Chocolate flower From 350 yen /each
- **%Buttercream flower From 400 yen / each**
- \*Buttercream flowers are only available with a minimum purchase of 3.