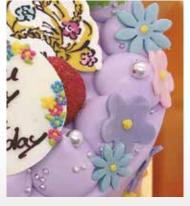

## **Flowers**

Flowers made from chocolate or buttercream. There might be a case that you cannot choose the ingredients due to the type of flower used.

- \*\*Chocolate flower From 350 yen /each
- **%Buttercream flower From 400 yen / each**
- \*Buttercream flowers are only available with a minimum purchase of 3.

# Heart, Star and small flower

It will make the surface of a cake adorable.

From 450 yen/ for one cake