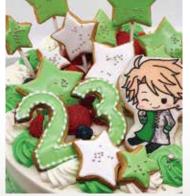

## Heart, Star and small flower

It will make the surface of a cake adorable.

From 450 yen/ for one cake

## Heart / star (with wire)

Decoration with height can make a cake more three-dimensional.

From 650 yen