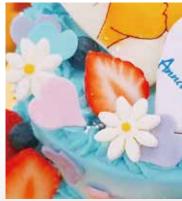

#### **Flowers**

Flowers made from chocolate or buttercream. There might be a case that you cannot choose the ingredients due to the type of flower used.

- \*\*Chocolate flower From 350 yen /each
- **%Buttercream flower From 400 yen / each**
- \*Buttercream flowers are only available with a minimum purchase of 3.

#### **Extra Fruits**

+450yen∼

\*\*Please ask staff about the amount/what kinds of fruits are available.