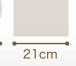

# Strawberry sponge cake Price List(21cm以上)

(\*Special box charges may apply)

| Strawberry sponge cake                                                                              | Round            | Square Without whipped cream on the side | Square Without whipped cream on the side    |
|-----------------------------------------------------------------------------------------------------|------------------|------------------------------------------|---------------------------------------------|
|                                                                                                     |                  | •                                        |                                             |
| 24cm<br>(for 14~16people)                                                                           | ¥10970           | ¥11880                                   | ¥ 12560                                     |
| 27cm<br>(for 18~20people)                                                                           | ¥16060           | ¥17420                                   | ¥ 18440                                     |
| 30cm<br>(for 25people)                                                                              | ¥20350           | ¥22170                                   | ¥23410                                      |
| 30 x 40cm<br>(for 30people)                                                                         |                  |                                          | ¥30550                                      |
| 35 x 50cm<br>(for 40people)                                                                         |                  |                                          | ¥44280                                      |
| 40 x 60cm<br>(for 50people)                                                                         |                  |                                          | ¥46370                                      |
| Strawberry sponge cake (Chocolate cream)                                                            | Round            | Square Without whipped cream on the side | Square<br>Without whipped cream on the side |
|                                                                                                     |                  |                                          |                                             |
|                                                                                                     |                  | •——•                                     | •——•                                        |
| 24cm<br>(for 14~16people)                                                                           | ¥11310           | ¥12210                                   | ¥ 12900                                     |
|                                                                                                     | ¥11310<br>¥16520 | ¥ 12210<br>¥ 17870                       | ¥ 12900<br>¥ 18890                          |
| (for 14~16people) 27cm                                                                              |                  |                                          |                                             |
| (for 14~16people)  27cm (for 18~20people)  30cm                                                     | ¥16520           | ¥17870                                   | ¥ 18890                                     |
| (for 14~16people)  27cm (for 18~20people)  30cm (for 25people)  30 x 40cm                           | ¥16520           | ¥17870                                   | ¥18890<br>¥23980                            |
| (for 14~16people)  27cm (for 18~20people)  30cm (for 25people)  30 x 40cm (for 30people)  35 x 50cm | ¥16520           | ¥17870                                   | ¥18890<br>¥23980<br>¥32010                  |