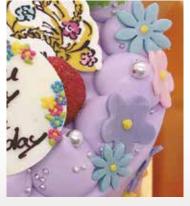

#### **Flowers**

Flowers made from chocolate or buttercream. There might be a case that you cannot choose the ingredients due to the type of flower used.

- \*\*Chocolate flower From 350 yen /each
- **%Buttercream flower From 400 yen / each**
- \*Buttercream flowers are only available with a minimum purchase of 3.

## Heart, Star and small flower

It will make the surface of a cake adorable.

From 450 yen/ for one cake