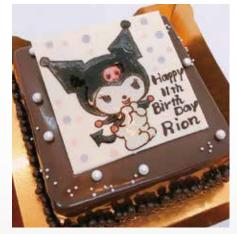

Please select your preferred style of cake. \*\*Multiple parts can be selected, so please inquire with us.

White chocolate plate (Printed type)

Illustration will be printed on a thin white chocolate plate.

(This is suitable for fine design and something with a background)

Illustration plate (1 plate ) ○ shape or □ shape

5cm from 500yen/9cm (for size 4 cake) from 1200 yen / 12cm (for size 5 cake) from 1500 yen / 15cm 1800 yen / 18cm 2100 yen

Please pick the size and shape of a plate based on your preferred cake size and design. There are  $\bigcirc$  shape and  $\square$  shape for the plate. We will draw one character that you like on a plate. To add a background or a character will require an additional cost, however, adding simple patterns and letters will be at no additional cost.