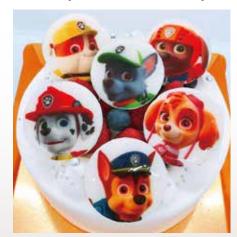

Please select your preferred style of cake. \*\*Multiple parts can be selected, so please inquire with us.

White chocolate plate (Printed type)

Illustration will be printed on a thin white chocolate plate.

(This is suitable for fine design and something with a background)

Illustration plate (1 plate ) ○ shape or □ shape

5cm from 500yen/9cm (for size 4 cake) from 1200 yen / 12cm (for size 5 cake) from 1500 yen / 15cm 1800 yen / 18cm 2100 yen

Please pick the size and shape of a plate based on your preferred cake size and design. There are  $\bigcirc$  shape and  $\square$  shape for the plate. We will draw one character that you like on a plate. To add a background or a character will require an additional cost, however, adding simple patterns and letters will be at no additional cost.