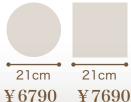

# Strawberry sponge cake Price List(21cm以上)

(\*Special box charges may apply)

| Strawberry sponge cake                                                                              | Round            | Square Without whipped cream on the side | Square Without whipped cream on the side    |
|-----------------------------------------------------------------------------------------------------|------------------|------------------------------------------|---------------------------------------------|
|                                                                                                     |                  | •                                        |                                             |
| 24cm<br>(for 14~16people)                                                                           | ¥10970           | ¥11880                                   | ¥ 12560                                     |
| 27cm<br>(for 18~20people)                                                                           | ¥16060           | ¥17420                                   | ¥ 18440                                     |
| 30cm<br>(for 25people)                                                                              | ¥20350           | ¥22170                                   | ¥23410                                      |
| 30 x 40cm<br>(for 30people)                                                                         |                  |                                          | ¥30550                                      |
| 35 x 50cm<br>(for 40people)                                                                         |                  |                                          | ¥44280                                      |
| 40 x 60cm<br>(for 50people)                                                                         |                  |                                          | ¥46370                                      |
| Strawberry sponge cake (Chocolate cream)                                                            | Round            | Square Without whipped cream on the side | Square<br>Without whipped cream on the side |
|                                                                                                     |                  |                                          |                                             |
|                                                                                                     |                  | •——•                                     | •——•                                        |
| 24cm<br>(for 14~16people)                                                                           | ¥11310           | ¥12210                                   | ¥ 12900                                     |
|                                                                                                     | ¥11310<br>¥16520 | ¥ 12210<br>¥ 17870                       | ¥ 12900<br>¥ 18890                          |
| (for 14~16people) 27cm                                                                              |                  |                                          |                                             |
| (for 14~16people)  27cm (for 18~20people)  30cm                                                     | ¥16520           | ¥17870                                   | ¥ 18890                                     |
| (for 14~16people)  27cm (for 18~20people)  30cm (for 25people)  30 x 40cm                           | ¥16520           | ¥17870                                   | ¥18890<br>¥23980                            |
| (for 14~16people)  27cm (for 18~20people)  30cm (for 25people)  30 x 40cm (for 30people)  35 x 50cm | ¥16520           | ¥17870                                   | ¥18890<br>¥23980<br>¥32010                  |