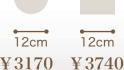

# Order Made Cake

Please choose the type of cake, size and shape (round or square)

for 4~6 people

for 6~8 people

for 8~10 people

12cm ¥2830

12cm

¥3230