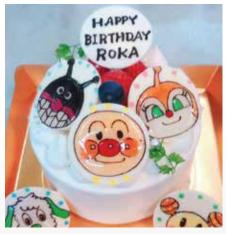

Please select your preferred style of cake. \*\*Multiple parts can be selected, so please inquire with us.

White chocolate plate (Printed type)

Illustration will be printed on a thin white chocolate plate.

(This is suitable for fine design and something with a background)

Illustration plate (1 plate ) ○ shape or □ shape

5cm from 500yen/9cm (for size 4 cake) from 1200 yen / 12cm (for size 5 cake) from 1500 yen / 15cm 1800 yen / 18cm 2100 yen

Please pick the size and shape of a plate based on your preferred cake size and design. There are  $\bigcirc$  shape and  $\square$  shape for the plate. We will draw one character that you like on a plate. To add a background or a character will require an additional cost, however, adding simple patterns and letters will be at no additional cost.