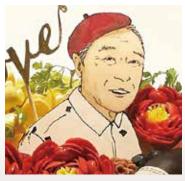

### White chocolate plate (hand drawing type)

Illustration will be drawn on a thin white chocolate plate.

(The unique texture that can only be made by hand drawing. However, depending on the design, we might recommend a printed chocolate plate.)

Illustration plate (1 plate ) ○ shape or □ shape

5cm from 500yen/9cm (for size 4 cake) from 1200 yen / 12cm (for size 5 cake) from 1500 yen / 15cm 1800 yen / 18cm 2100 yen

Please pick the size and shape of a plate based on your preferred cake size and design. There are  $\bigcirc$  shape and  $\square$  shape for the plate. We will draw one character that you like on a plate. To add a background or a character will require an additional cost, however, adding simple patterns and letters will be at no additional cost.