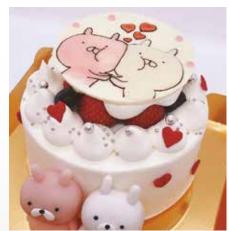

Please select your preferred style of cake. \*\*Multiple parts can be selected, so please inquire with us.

White chocolate plate (Printed type)

Illustration will be printed on a thin white chocolate plate.

(This is suitable for fine design and something with a background)

Illustration plate (1 plate ) ○ shape or □ shape

5cm from 500yen/9cm (for size 4 cake) from 1200 yen / 12cm (for size 5 cake) from 1500 yen / 15cm 1800 yen / 18cm 2100 yen

Please pick the size and shape of a plate based on your preferred cake size and design. There are  $\bigcirc$  shape and  $\square$  shape for the plate. We will draw one character that you like on a plate. To add a background or a character will require an additional cost, however, adding simple patterns and letters will be at no additional cost.