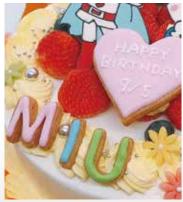

### Sugar cookies with icing

- \*\*Availability and price depend on size and design, so please inquire with us.
- **XNo** individual sales for cookies.

### Message cookies

From 150 yen per 1 letter / Add 1 color + 50 yen

#### Letter types

Uppercase letters, numbers, hearts (small / large size), and stars

#### **Size**

From approx 3cm